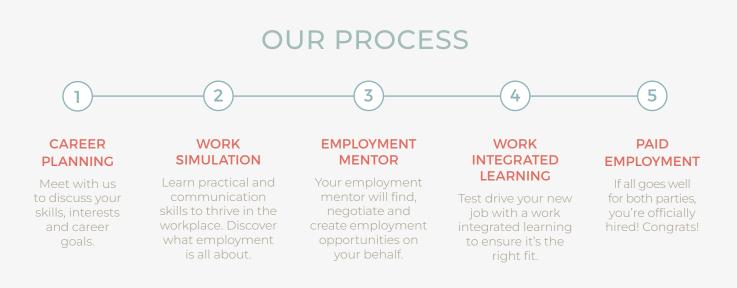

#### **Customised Employment**

Customised Employment is a flexible process designed to bring people together to personalise employment opportunities in a way that meets the needs of both the job seeker and an employer. One of our friendly team members will meet with you and discuss your skills, interests, strengths and career goals, and the types of positions you see yourself working in. We'll then help you find, create and negotiate a position that matches your specific needs. Even if you're not sure of your direction, we'll help guide you to discover your ideal career path.

#### Get Work Ready

Our ongoing work integrated learning is designed to help you not only survive but thrive in the workplace. We'll coach you through the practicalities of being in a work environment.

#### **Test the Waters**

When you're ready we'll match you with an employer that is seeking your skills. Work integrated learning allows you to test the waters on your new workplace, so you and your employer can see if it is a good fit for both of you, before you commit to paid employment.

#### Meaningful Paid Employment

If the work integrated learning is successful the next step is to transition into paid employment.